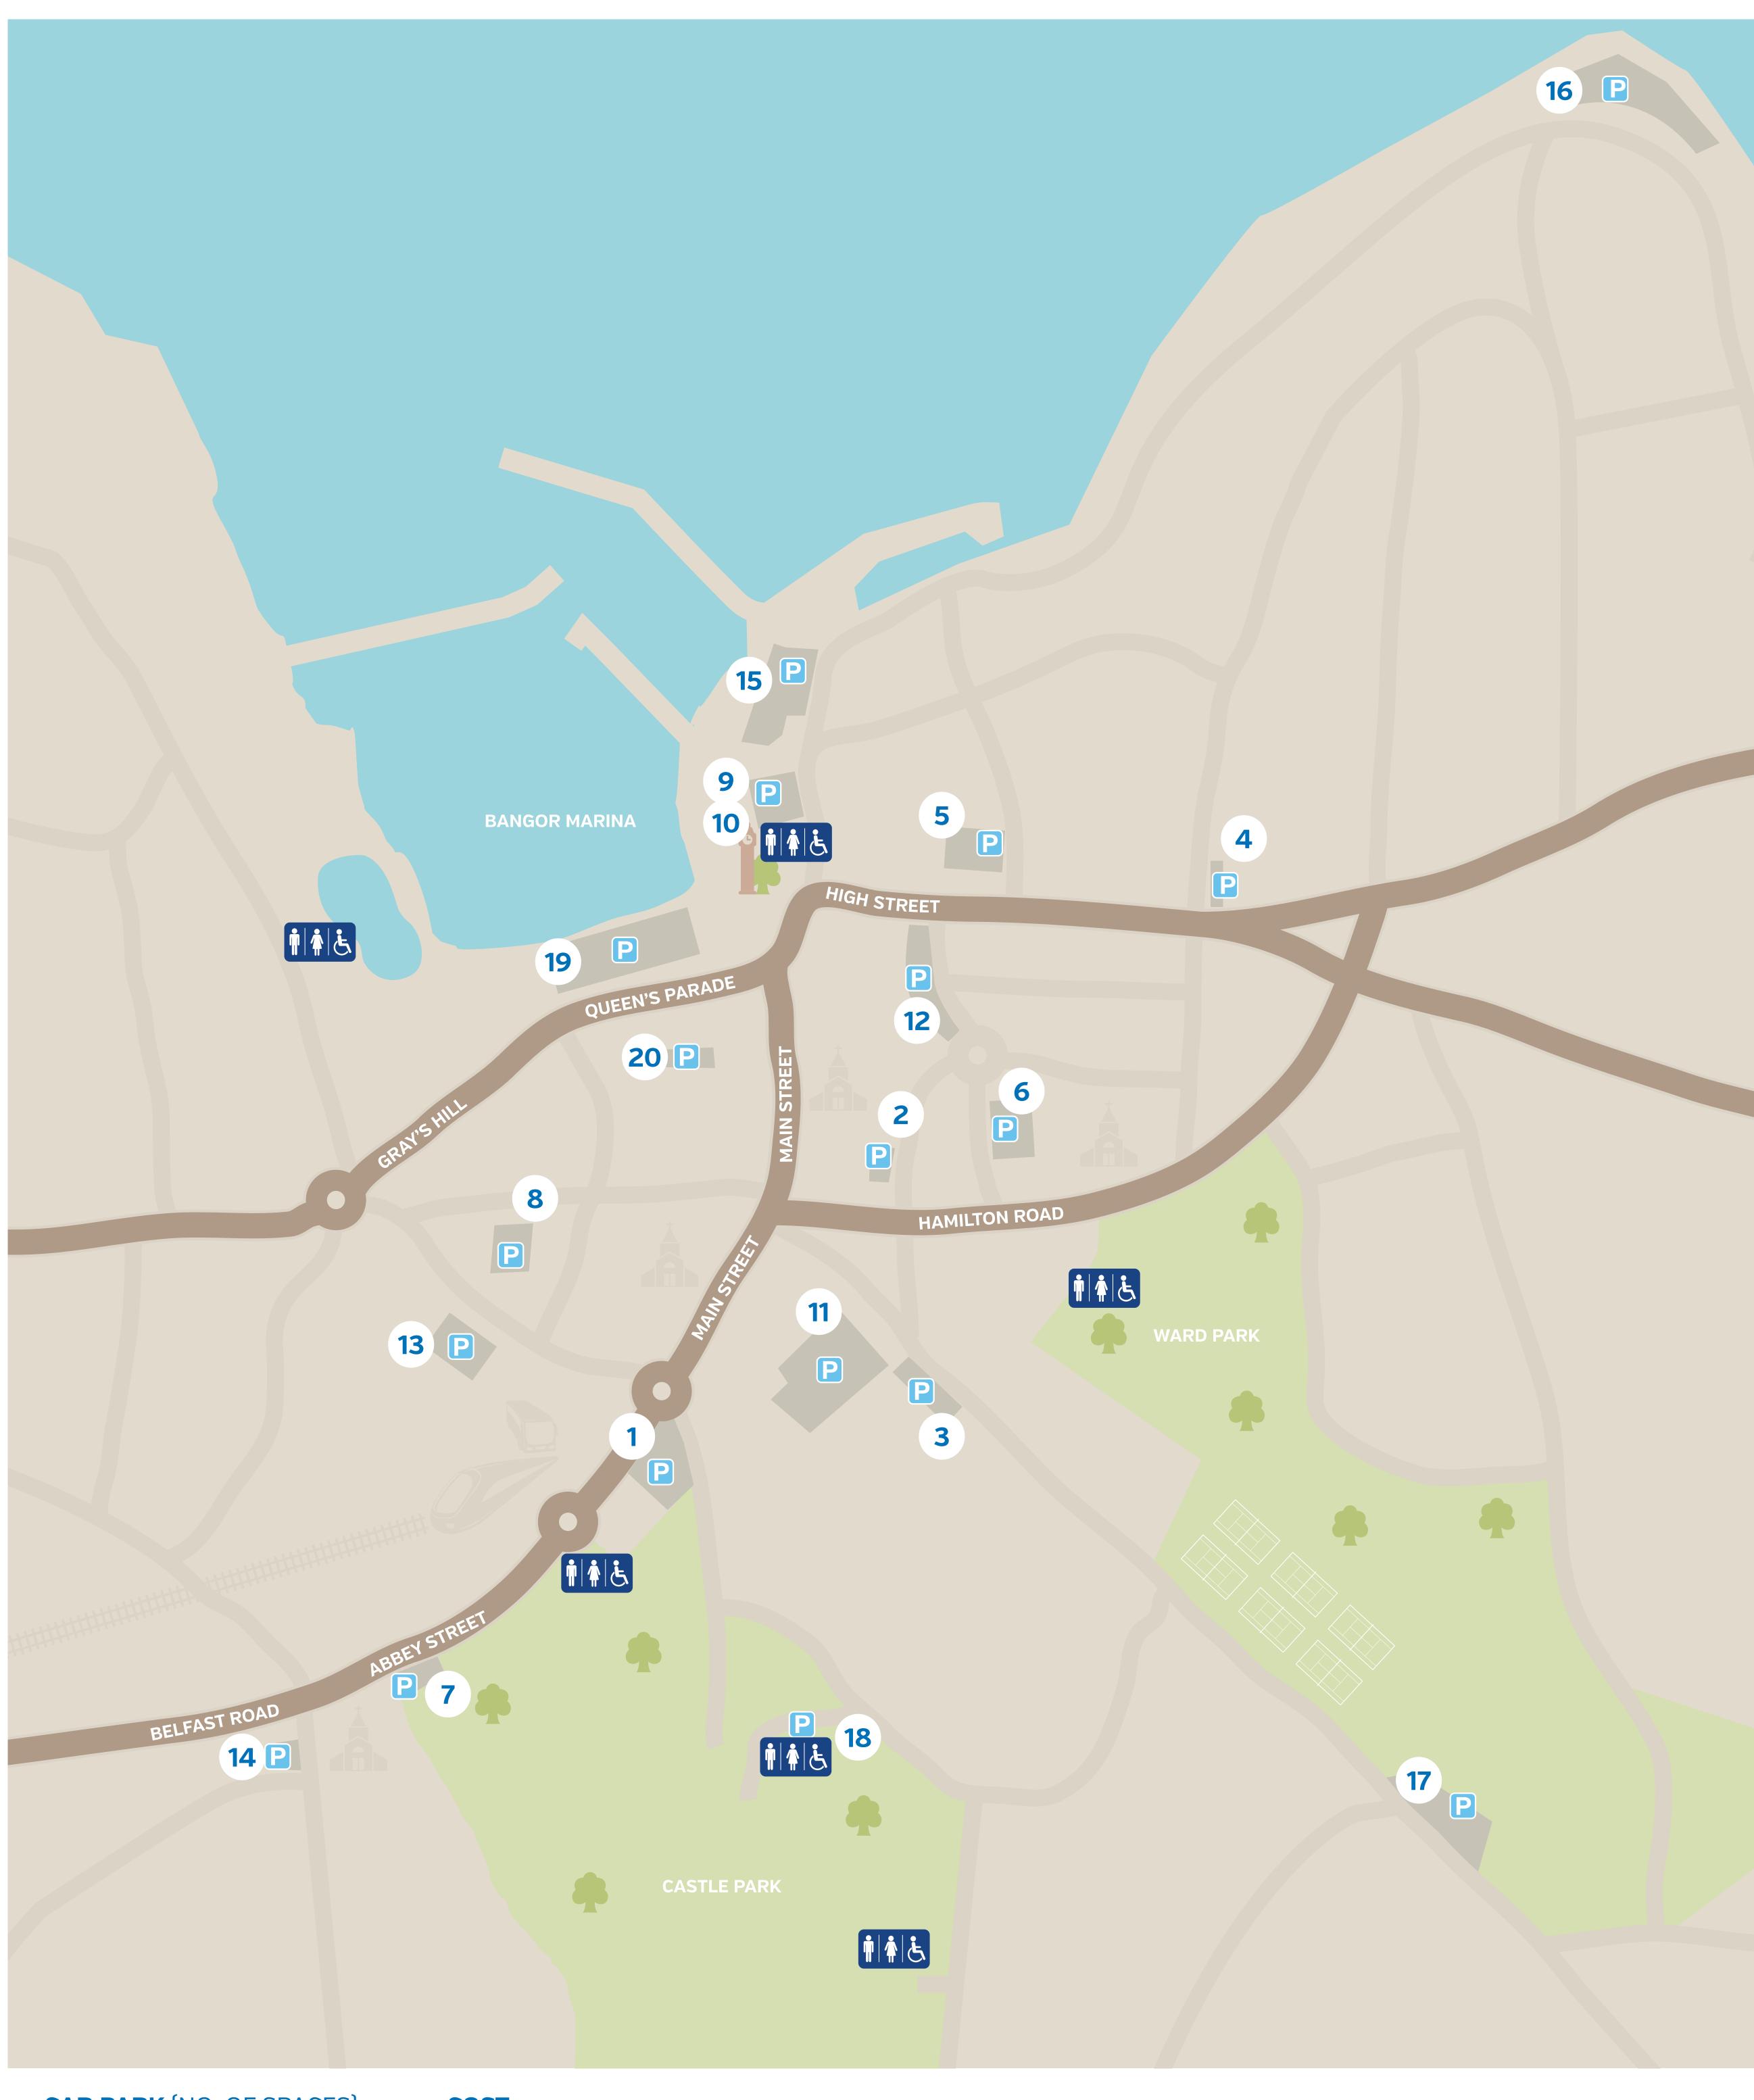

## Car Parking in Bangor

|    | CAR PARK (NO. OF SPACES)        | COST |
|----|---------------------------------|------|
| 1  | ABBEY STREET EAST (70)          |      |
| 2  | BINGHAM LANE (59)               |      |
| 3  | CASTLE STREET (85)              |      |
| 4  | CLIFTON ROAD (30)               |      |
| 5  | HOLBORN AVENUE (76)             | P    |
| 6  | MILLS ROAD (77)                 | P    |
| 7  | ABBEY STREET WEST (38)          | P    |
| 8  | CENTRAL AVENUE (29)             | P    |
| 9  | BANGOR MARINA PUBLIC (50)       | P    |
| 10 | BANGOR MARINA PRIVATE (118)     | P    |
| 11 | ASDA (300)                      |      |
| 12 | FLAGSHIP - BINGHAM STREET (430) |      |
|    |                                 |      |

| 13 | DUFFERIN SQUARE PARK<br>AND RIDE (224)  | FREE |
|----|-----------------------------------------|------|
| 14 | NEWTOWNARDS ROAD/<br>CHURCH STREET (32) | FREE |
| 15 | EISENHOWER PIER (151)                   | FREE |
| 16 | LUKES POINT - SEACLIFF ROAD (63)        | FREE |
| 17 | WARD ARRAS PARK/<br>GRANSHA ROAD (81)   | FREE |
| 18 | BANGOR CASTLE                           |      |

FREE

FREE

FREE

GROUNDS (75)

19 QUEENS PARADE **(200)** 

20 THE VENNEL, KING STREET (37)

PAY & DISPLAY

TICKET

PUBLIC TOILETS

There are many FREE to park (time limited) on-street parking options available throughout the City Centre.